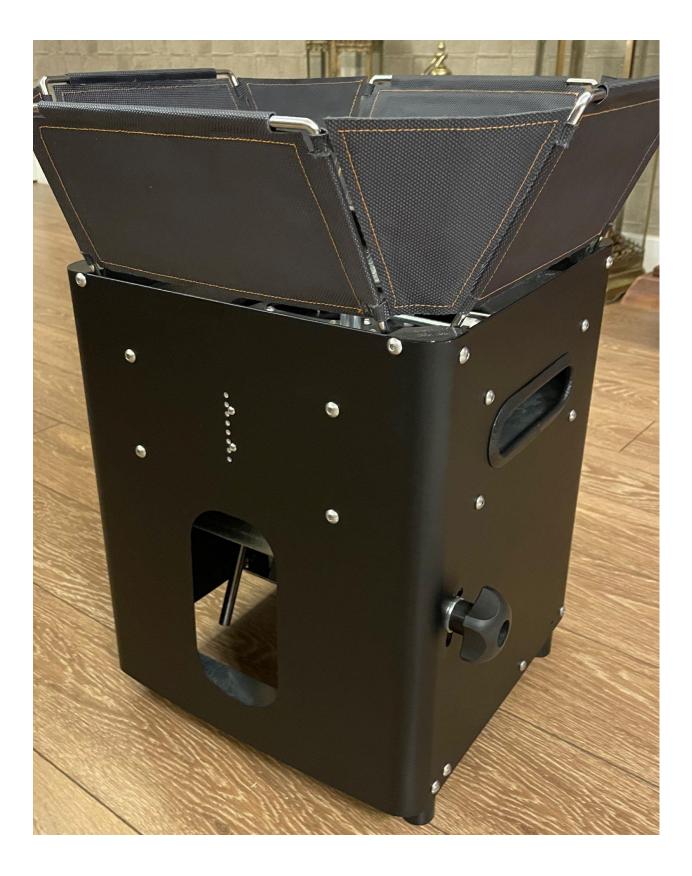

## **USEFUL BALL HOPPER**

Ball hopper that can be easily opened and closed. The ball hopper with its stylish design has a capacity of 60-70 balls.

# EASILY CARRY

With its 12 kg weight, you can easily carry it without requiring much power. Having small dimensions (37cm x 29cm x 32cm ) does not require much space during storage and transportation.