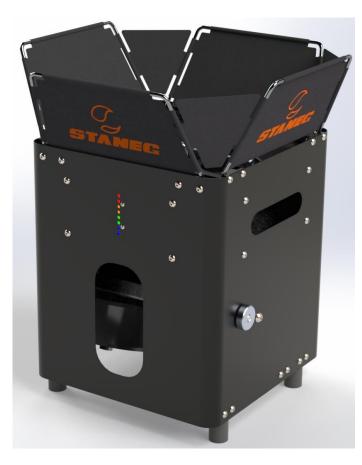

#### **FEATURES**

- Top speed 100 km/h
- Lowest speed 30 km/h
- Extreme topspin & slice
- Ball intervals from 2 to 9 seconds
- Vertical adjustment manuel
- 2 4 hour battery life
- 65 ball capacity
- Weight 12 kg
- 5-15 degrees elevation
- Remote control included
- Battery powered(included)
- Storage Dimensions: 37cm(H) x 29cm(W) x 32cm(L)

# EASILY CARRY

With its 12 kg weight, you can easily carry it without requiring much power. Having small dimensions (37cm x 29cm x 32cm ) does not require much space during storage and transportation.