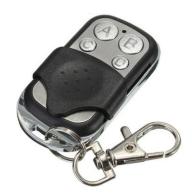

#### CONTROLLER

All settings are controlled by remote control.

- A Button: Speed up
- **C Button:** Speed down
- B Button: Ball frequency up
- D Button: Ball frequency down

Press any key continuously to start and stop the workout. You can control it remotely without coming near the machine.

## **Technical information**

- 24 volt internal 2 batteries
- 100 watt power consumption
- 220 V charging with external charger
- 3 dc motor
- 433mhz remote control