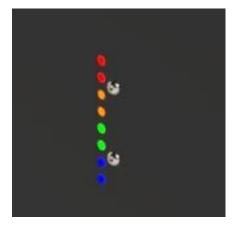

### **SMART LED PANEL**

8-level 3 different color smart led panel **Red color:** Power and voltage level **Blue color:** Speed level 1-8 **Green color:** Ball frequency level 1-8 With the powerful smart LED, you can see from afar what level of speed and ball frequency you are.