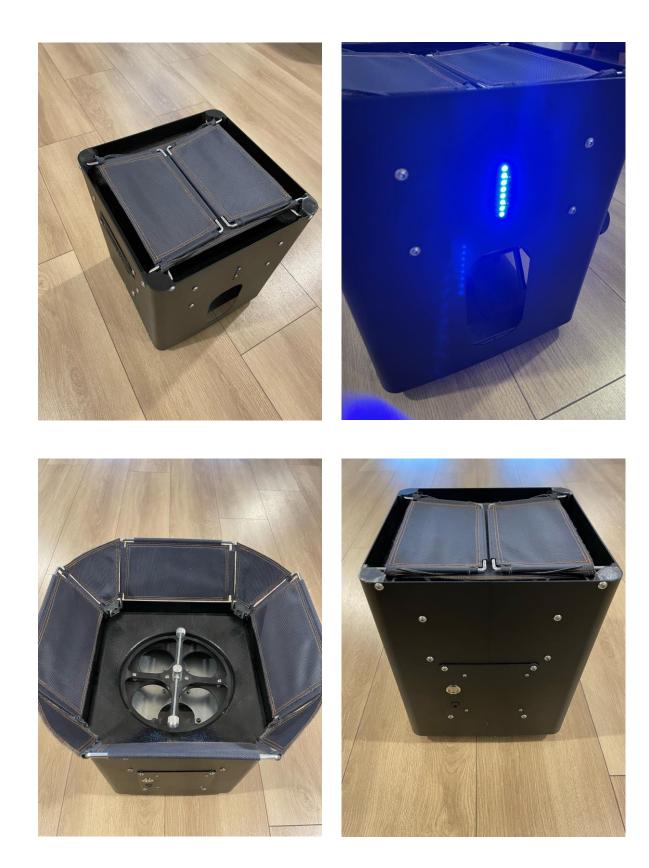

### **SMART LED PANEL**

8-level 3 different color smart led panel **Red color:** Power and voltage level **Blue color:** Speed level 1-8 **Green color:** Ball frequency level 1-8 With the powerful smart LED, you can see from afar what level of speed and ball frequency you are.

## **USEFUL BALL HOPPER**

Ball hopper that can be easily opened and closed. The ball hopper with its stylish design has a capacity of 60-70 balls.