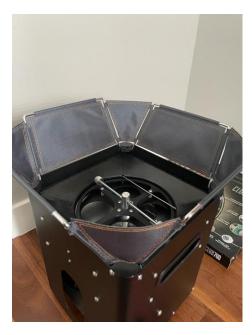

## **USEFUL BALL HOPPER**

Ball hopper that can be easily opened and closed. The ball hopper with its stylish design has a capacity of 60-70 balls.